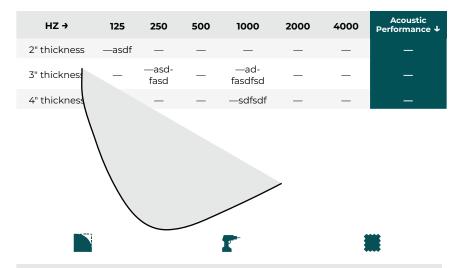

# Core cosalition Dimensionally-stable 6-7 PCF fibergla red together for acousic performan for durability using r connesdfsdfsdfsdfsdfsdfs finished edges. 1. Resin hardened edge Fiberglass core 2. Fabric finish 4. D-Ring connection points Max size availabilities Custom size is our standard **Thickness** 4'x10' 4'x12

The acoustic performancsdfsdfsdfsdfsdfsdfsd

Minimum height of 5"

2"

3"