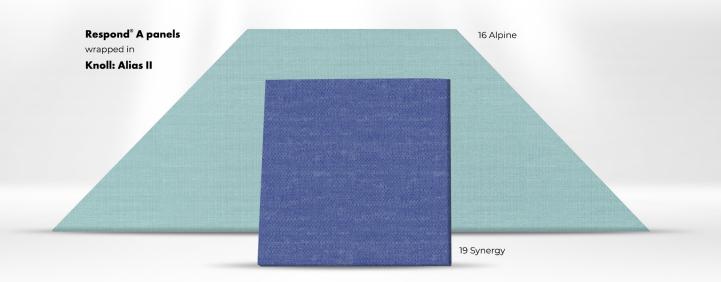

### **Fabric Swatches**

We partner with the top fabric suppliers in the industry so that we can give you the best options when bringing your designs to life. We offer several fabric lines and colors from Knoll. Below are some of the most popular ones used by our customers.

### **Break the Mold**

Knoll offers a wide range of unique panel fabrics. Their variety of textures and patterns allow you to bring some flare to your next project. Browse through fabric swatches on knoll.com to get inspired.