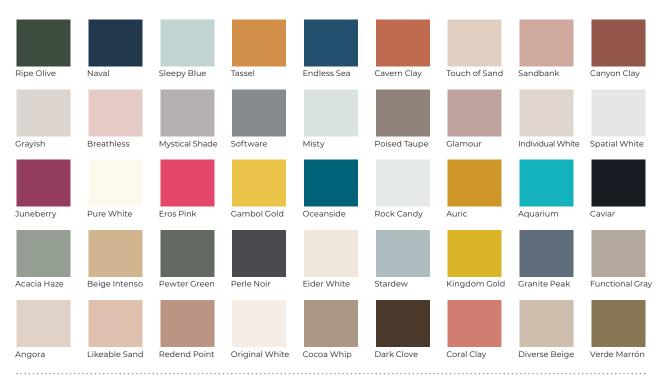

### **Sherwin-Williams 2020 Color Trends**

With seemingly endless color options available for your design, it can be tricky narrowing down exactly what you want. Below are the most popular colors being used from Sherwin-Williams to help you get started.