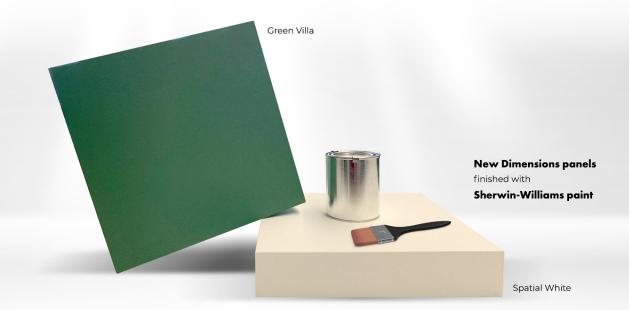

### **Color matching**

Our custom color matching program allows you to get exactly what you're looking for. Give us your color and we'll work with Sherwin-Williams to pick the perfect match for you. We'll also send you a sample for approval!